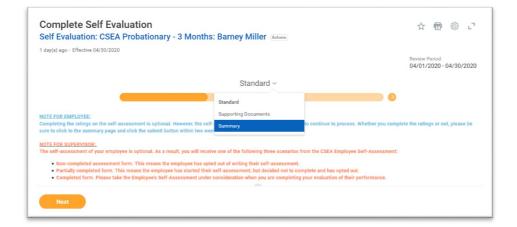

#### **OPT-OUT OF SELF-ASSESSMENT**

- The self-assessment is **optional** for CSEA and CONFIDENTIAL employees.
- Navigate to the "Gear" icon in the upper right hand corner of the self-assessment task, and select "Skip This Task".
  - **OR**
- Navigate to the "Summary" section of the self-assessment and select "Submit".