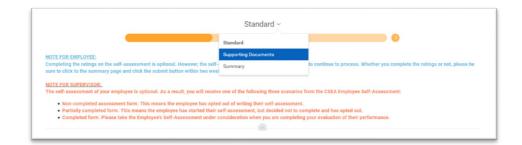

### ACCESS THE SELF-ASSESSMENT - EMPLOYEE

- Navigate to your Workday inbox.
  - **OR**
- Navigate to your Workday home page.

| Actions (1) Archive                                          | Complete Self Evaluation                                                                                                                                                                                                                                                                                                                                                                      | ☆ 🖶 🐵 ご                                 |
|--------------------------------------------------------------|-----------------------------------------------------------------------------------------------------------------------------------------------------------------------------------------------------------------------------------------------------------------------------------------------------------------------------------------------------------------------------------------------|-----------------------------------------|
| Viewing All 🗸 Sort By: Newest 🗸 🗸                            | Self Evaluation: CSEA Probationary - 3 Months: Barney Miller Actors                                                                                                                                                                                                                                                                                                                           |                                         |
|                                                              | 1 day(s) ago - Effective 04/30/2020                                                                                                                                                                                                                                                                                                                                                           |                                         |
| If Evaluation: CSEA Probationary - 3 Months:<br>arney Miller |                                                                                                                                                                                                                                                                                                                                                                                               | Review Period<br>04/01/2020 - 04/30/202 |
| day(s) ago - Effective 04/30/2020                            | Standard ~                                                                                                                                                                                                                                                                                                                                                                                    |                                         |
|                                                              |                                                                                                                                                                                                                                                                                                                                                                                               |                                         |
|                                                              | NOTE FOR EMPLOYEE<br>Completing the notings on the self-assessment is optional. However, the self-assessment must be submitted in order to confinue to process. Whether you comp<br>core to cirk to be summary page and click the submit buttus within two weeks.                                                                                                                             | lete the ratings or not, please be      |
|                                                              | NOTE FOR SUPERVISOR:<br>The self-assessment of your employee is optional. As a result, you will receive one of the following three scenarios from the CSEA Employee Self-Assessment:                                                                                                                                                                                                          |                                         |
|                                                              | Non-completed assessment form. This means the employee has systed out of writing their self-assessment.     Purstaily completed form. This means the employee has started their self-assessment, but decided not to complete and has systed out.     Completed form. Pises starts the Tomployee's has advantable consideration where you are completing your evaluation of their performance. |                                         |

#### **OPT-OUT OF SELF-ASSESSMENT**

- The self-assessment is **optional** for CSEA and CONFIDENTIAL employees.
- Navigate to the "Gear" icon in the upper right hand corner of the self-assessment task, and select "Skip This Task".
  - **OR**
- Navigate to the "Summary" section of the self-assessment and select "Submit".