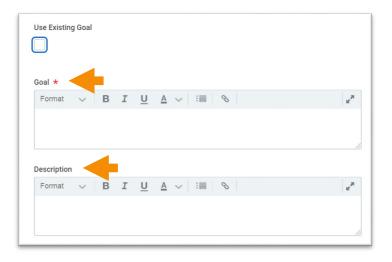

## **GOALS FOR GROWTH (Annual Evaluations Only)**

Add goals, as desired. Your manager may also add goals while completing the evaluation.

- Add the name of the goal in the "Goal" field
  - In subsequent years, you may choose from an Existing Goal.
- Describe the goal in the "Description" field
- Add a due date, if applicable
- Select a Status
- Milestones break a large goal down into manageable action items. These are optional. If desired, click "Add Milestone."
- Click Next to proceed or Add to add another goal